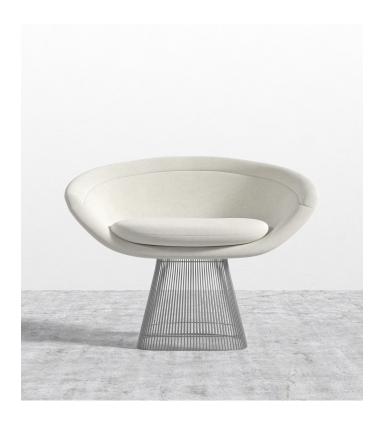

## Warren Lounge Chair

Distinguished by its iconic wire base, the soft curves of this classic chair are constructed from stainless steel rods and welded to horizontal and edge framing wire for a uniquely stable foundation. The Warren Lounge Chair features an elegant wire base with generous upholstery across the wide and inviting back frame. Stunning as a stand alone statement piece, or paired with other pieces from the Warren collection.

## Details

This premium Rove Classics reproduction features:

- Polished #304 grade stainless steel resistant to chipping and flaking
- Welded horizontal and edge-framing wire
- Molded fiberglass seat shell
- Premium upholstery
- Multi-density foam cushioning