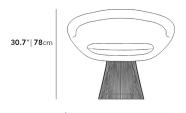

## Dimensions

37 in x 26 in x 30.7 in (Width x Depth x Height) Seat Height: 18.5 in All measurements are approximations.