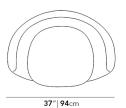

## Dimensions

37 in x 26 in x 30.7 in (Width x Depth x Height) Seat Height: 18.5 in All measurements are approximations.