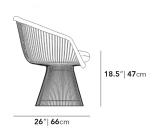

## Dimensions

37 in x 26 in x 30.7 in (Width x Depth x Height) Seat Height: 18.5 in All measurements are approximations.