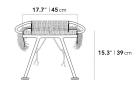

## Dimensions

29 in x 21.6 in x 18.7 in (Width x Depth x Height) Seat Height: 15.4 in

Additional Dimensions 29.5 in x 21.7 in x 17.5 in - (White Base Options)

All measurements are approximations.