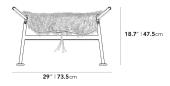

## Dimensions

29 in x 21.6 in x 18.7 in (Width x Depth x Height) Seat Height: 15.4 in

Additional Dimensions 29.5 in x 21.7 in x 17.5 in - (White Base Options)

All measurements are approximations.