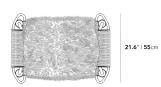

## Dimensions

29 in x 21.6 in x 18.7 in (Width x Depth x Height) Seat Height: 15.4 in

Additional Dimensions 29.5 in x 21.7 in x 17.5 in - (White Base Options)

All measurements are approximations.