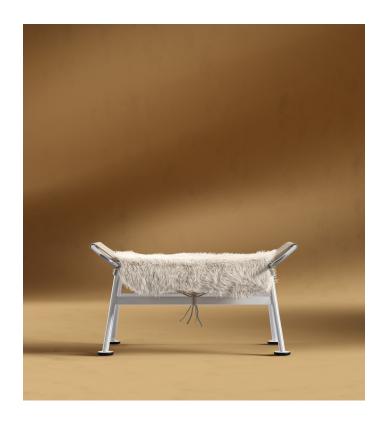

## Flag Halyard Ottoman

Built with a solid stainless steel frame and textured flag line, this modern industrial beauty is inspired by its lounge chair counterpart. This unique ottoman comes with an Australian long-haired sheepskin to lay on top of the piece for a cozy and luxurious touch. A perfect match with the Flag Halyard Chair or equally stunning alone as a statement piece.

## Details

This premium Rove Concepts reproduction features:

- Polished #304 grade stainless steel resistant to chipping and flaking
- Perfect tension developed flag line
- Long-haired Australian sheepskin
- Powder-coated white base
- Ottoman only, chair available separately