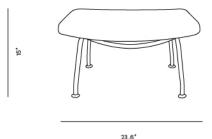

## Dimensions

23.6 in x 18.9 in x 15 in (Width x Depth x Height) All measurements are approximations.