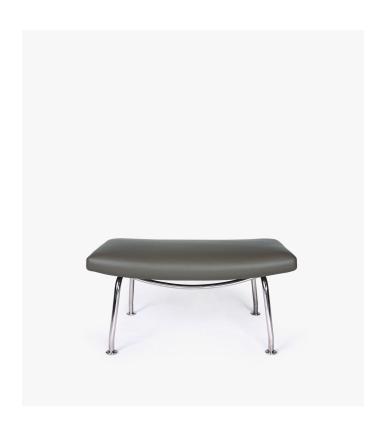

## Wing Chair Ottoman

Modern and stylish, the Wing Chair Ottoman features a unique cushion that wraps around a firm core, creating a piece with comfort and a stunning side view. Supported by a beautifully curved triple-chromed stainless steel base, this ottoman is a perfect match for the Wing Chair, though it is equally as stunning alone.

## Details

This premium Rove Concepts reproduction features:

- Premium upholstery Hand-stitched using braided lockstitch technology High density cushioning
- PU-injected foam wrapped in synthetic Dacron silk
- Polished #304 grade stainless steel resistant to chipping and flaking
- 12mm thick solid core steel frame support
- Floor protective pads included