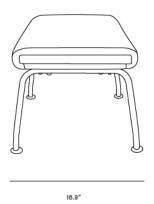

## Dimensions

23.6 in x 18.9 in x 15 in (Width x Depth x Height) All measurements are approximations.