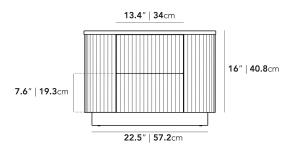

## Dimensions

26 in x 18.6 in x 18.6 in (Width x Depth x Height) All measurements are approximations.