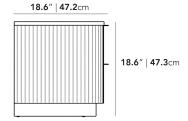

## Dimensions

26 in x 18.6 in x 18.6 in (Width x Depth x Height) All measurements are approximations.