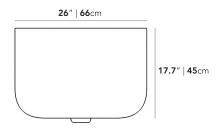

## Dimensions

26 in x 18.6 in x 18.6 in (Width x Depth x Height) All measurements are approximations.