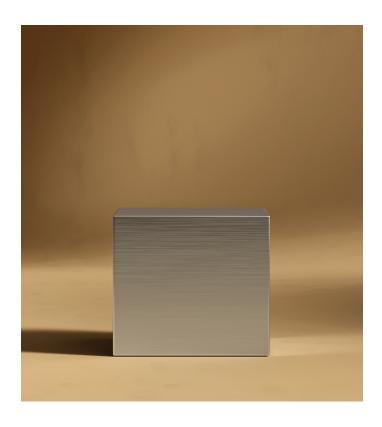

## Liza Side Table - Brushed Stainless Steel

A classic favorite now offered in stainless steel " the Liza Side Table brings a sleek, modern edge to any space. Its minimalist silhouette and polished finish create a sculptural presence that feels both refined and versatile. Designed for indoor and outdoor settings, the Liza Side Table adds an effortless touch of contemporary elegance wherever it<sup>™</sup>s placed.

## Details

- Stainless steel construction
- Finished with a reflective polish
- •
- Suitable for both indoor and outdoor use No assembly required "arrives fully assembled .
- Includes 4 felt pads for floor protection .