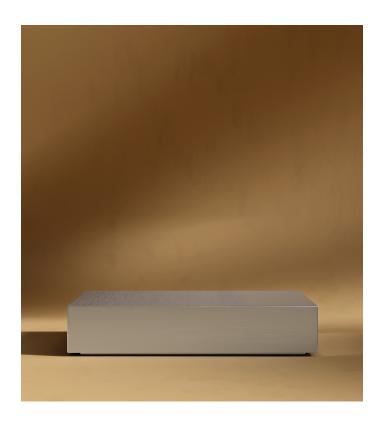

## Liza Coffee Table - Brushed **Stainless Steel**

A timeless favorite reimagined in stainless steel " the Liza Coffee Table now arrives in a finish that elevates sophistication. The minimalist silhouette anchors any room with modern elegance. Whether styled indoors or outdoors, Liza™s clean lines and polished presence make it an effortless statement of chic, enduring design.

## Details

- Stainless steel construction
- Finished with a reflective polish
- •
- Suitable for both indoor and outdoor use No assembly required " arrives fully assembled Includes 4 felt pads for floor protection .
- .

## Dimensions

39.96 in x 39.96 in x 9.25 in (Width x Depth x Height) All measurements are approximations.

9.2"| 23.5cm

40"| 101.5cm

40" | 101.5cm