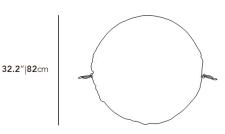

## Dimensions

32.2 in x 32.2 in x 14.1 in (Width x Depth x Height) All measurements are approximations.

32.2″|82cm