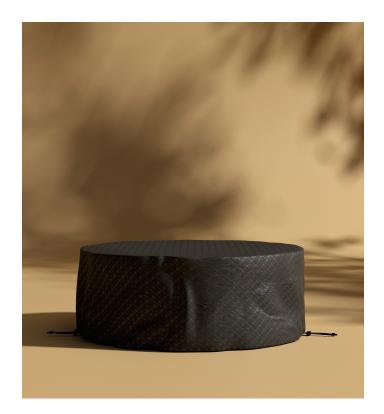

## 32" Outdoor Coffee **Table Cover**

Protect your outdoor investment in style with a cover that reflects the same level of care and craftsmanship as the pieces it shields. Thoughtfully designed for both form and function, our 32" Coffee Table Outdoor Cover offers elevated, all-weather protection with a sleek, modern finish that complements any outdoor space. Custom-fit to pair seamlessly with the Ophira Coffee Table, it's a refined essential for preserving the integrity and beauty of your furniture year-round.

## Details

- Custom fit for Ophira Coffee Table Offered in Black with glossy monogram print
- 600D polyester with PVC Features a pull string and locking toggle for a secure, custom-like fit Waterproof and anti-UV to protect against rain and sun
- .
- Breathable mesh storage bag included .