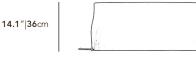

## Dimensions

32.2 in x 32.2 in x 14.1 in (Width x Depth x Height) All measurements are approximations.

32.2″|82cm