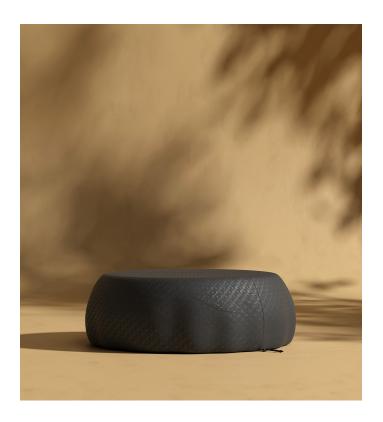

## 40" Outdoor Round Coffee Table Cover

Protect your outdoor investment in style with a cover that reflects the same level of care and craftsmanship as the pieces it shields. Thoughtfully designed for both form and function, our 40" Round Coffee Table Outdoor Cover offers elevated, all-weather protection with a sleek, modern finish that complements any outdoor space. Custom-fit to pair seamlessly with the Orb Coffee Table, it's a refined essential for preserving the integrity and beauty of your furniture year-round.

## Details

- Custom fit for Orb Coffee Table
- Offered in Black with glossy monogram print
- 600D polyester with PVC Features a pull string and locking toggle for a secure, custom-like fit Waterproof and anti-UV to protect against rain and sun .
- .
- Breathable mesh storage bag included .