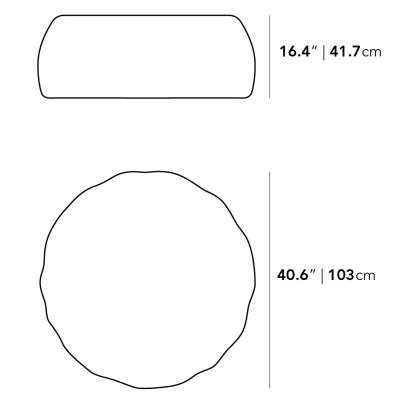

## Dimensions

40.5 in x 40.5 in x 16.5 in (Width x Depth x Height) All measurements are approximations.