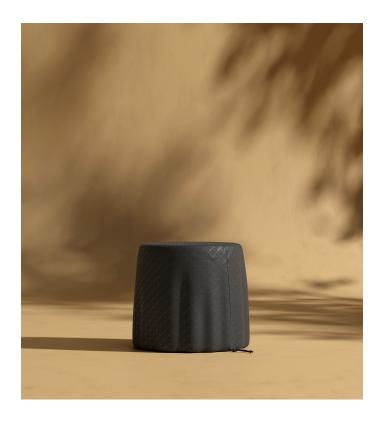

## 23" Outdoor Side Table Cover

Protect your outdoor investment in style with a cover that reflects the same level of care and craftsmanship as the pieces it shields. Thoughtfully designed for both form and function, our 23" Side Table Outdoor Cover offers elevated, all-weather protection with a sleek, modern finish that complements any outdoor space. Custom-fit to pair seamlessly with the Maria Side Table and Orb Side Table, it's a refined essential for preserving the integrity and beauty of your furniture year-round.

## Details

- **Custom fit for Maria Side Table and Orb Side Table**
- Offered in Black with glossy monogram print
- 600D polyester with PVC
- Features a pull string and locking toggle for a secure, custom-like fit Waterproof and anti-UV to protect against rain and sun
- Breathable mesh storage bag included