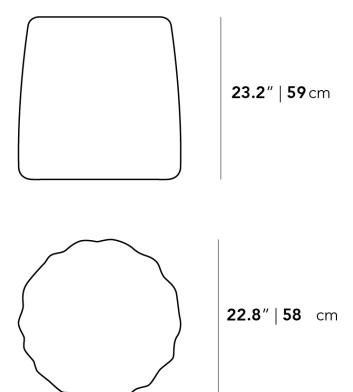

## Dimensions

22.83 in x 22.83 in x 23.23 in (Width x Depth x Height) All measurements are approximations.