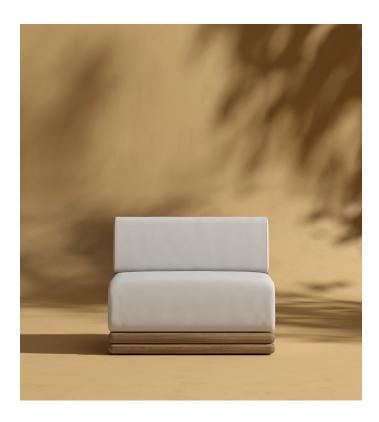

## **Bora Outdoor Armless**

Bring the relaxed charm of island living to your outdoor space with the Bora Outdoor Modular collection. Crafted from natural acacia solid wood and available in breezy Palisade and Fresco finishes, this versatile collection is designed to adapt effortlessly to your lifestyle. Thoughtfully integrated discreet side table with storage space keeps your outdoor essentials within reach while preserving a sleek, sophisticated look. Enjoy our preset configurations or customize your own design by purchasing pieces separately.

## Details

- Available as 2- or 3-seater sofas, sectionals, chaises and side table
- Solid acacia wood frame
- Available in Palisade and Fresco finishes
- Available in Pallsade and
  Light assembly required
- Adjustable floor-leveling glides included