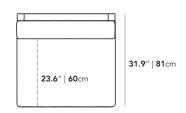

## Dimensions

33.5 in x 31.9 in x 31.9 in (Width x Depth x Height) Seat Height: 18.3 in Seat Depth: 23.6 in All measurements are approximations.