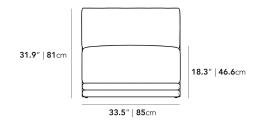

## Dimensions

33.5 in x 31.9 in x 31.9 in (Width x Depth x Height) Seat Height: 18.3 in Seat Depth: 23.6 in All measurements are approximations.