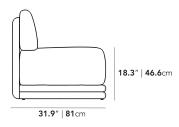

## Dimensions

33.5 in x 31.9 in x 31.9 in (Width x Depth x Height) Seat Height: 18.3 in Seat Depth: 23.6 in All measurements are approximations.