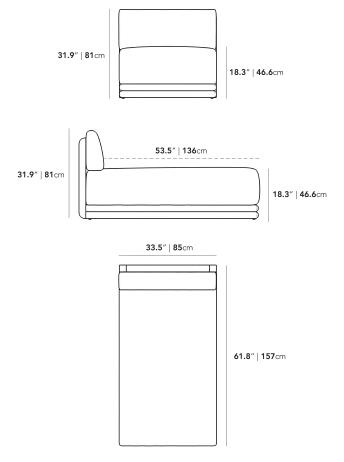

## Dimensions

33.5 in x 61.8 in x 31.9 in (Width x Depth x Height) Seat Height: 18.3 in Seat Depth: 53.5 in All measurements are approximations.