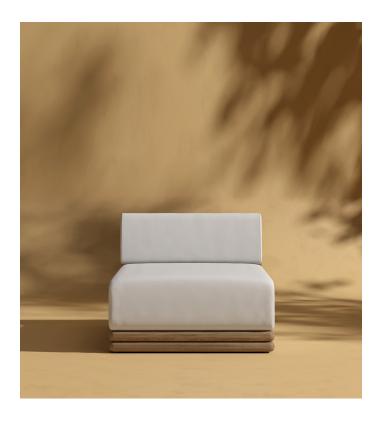

## **Bora Outdoor Chaise**

Bring the relaxed charm of island living to your outdoor space with the Bora Outdoor Modular collection. Crafted from natural acacia solid wood and available in breezy Palisade and Fresco finishes, this versatile collection is designed to adapt effortlessly to your lifestyle. Thoughtfully integrated discreet side table with storage space keeps your outdoor essentials within reach while preserving a sleek, sophisticated look. Enjoy our preset configurations or customize your own design by purchasing pieces separately.

## Details

- Available as 2- or 3-seater sofas, sectionals, chaises and side table Chaise can be assembled on either side for ultimate versatility
- Solid acacia wood frame
- Available in Palisade and Fresco finishes •
- Light assembly required .
- Adjustable floor-leveling glides included .