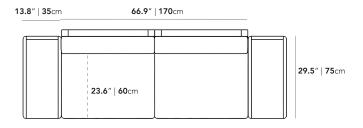

## Dimensions

94.5 in x 31.9 in x 31.9 in (Width x Depth x Height) Seat Height: 18.3 in Seat Depth: 23.6 in All measurements are approximations.

Assembly Instructions Download