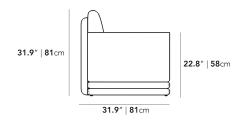

## Dimensions

94.5 in x 31.9 in x 31.9 in (Width x Depth x Height) Seat Height: 18.3 in Seat Depth: 23.6 in All measurements are approximations.

Assembly Instructions Download