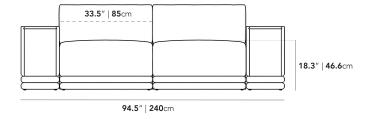

## Dimensions

94.5 in x 31.9 in x 31.9 in (Width x Depth x Height) Seat Height: 18.3 in Seat Depth: 23.6 in All measurements are approximations.

Assembly Instructions Download