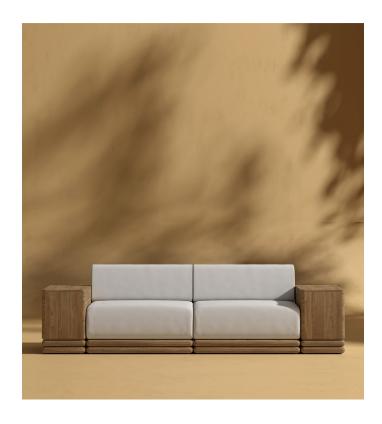

## Bora Outdoor Sofa

Bring the relaxed charm of island living to your outdoor space with the Bora Outdoor Modular collection. Crafted from natural acacia solid wood and available in breezy Palisade and Fresco finishes, this versatile collection is designed to adapt effortlessly to your lifestyle. Thoughtfully integrated discreet side table with storage space keeps your outdoor essentials within reach while preserving a sleek, sophisticated look. Enjoy our preset configurations or customize your own design by purchasing pieces separately.