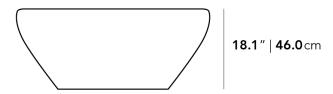

## Dimensions

36.2 in x 36.2 in x 18.1 in (Width x Depth x Height) All measurements are approximations.