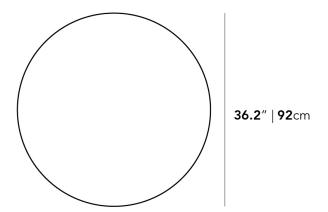

## Dimensions

36.2 in x 36.2 in x 18.1 in (Width x Depth x Height) All measurements are approximations.