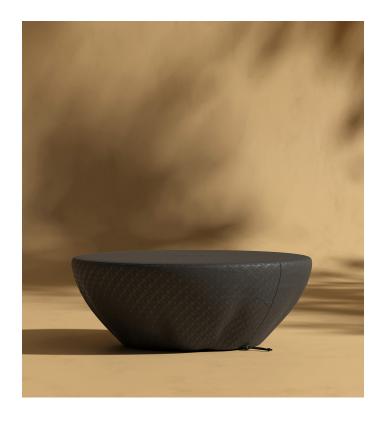

## 36" Outdoor Coffee **Table Cover**

Protect your outdoor investment in style with a cover that reflects the same level of care and craftsmanship as the pieces it shields. Thoughtfully designed for both form and function, our 36" Coffee Table Outdoor Cover offers elevated, all-weather protection with a sleek, modern finish that complements any outdoor space. Custom-fit to pair seamlessly with our Gallus Coffee Table and Galen Coffee Table, it's a refined essential for preserving the integrity and beauty of your furniture year-round.

## Details

- **Custom fit for Galen Coffee Table and Gallus Coffee Table**
- Offered in Black with glossy monogram print
- 600D polyester with PVC
- Features a pull string and locking toggle for a secure, custom-like fit Waterproof and anti-UV to protect against rain and sun
- Breathable mesh storage bag included