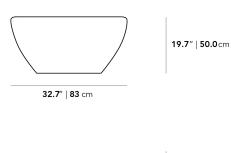

## Dimensions

48.43 in x 32.68 in x 19.69 in (Width x Depth x Height) All measurements are approximations.