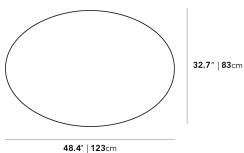

## Dimensions

48.43 in x 32.68 in x 19.69 in (Width x Depth x Height) All measurements are approximations.