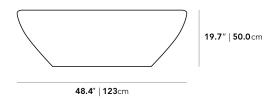

## Dimensions

48.43 in x 32.68 in x 19.69 in (Width x Depth x Height) All measurements are approximations.