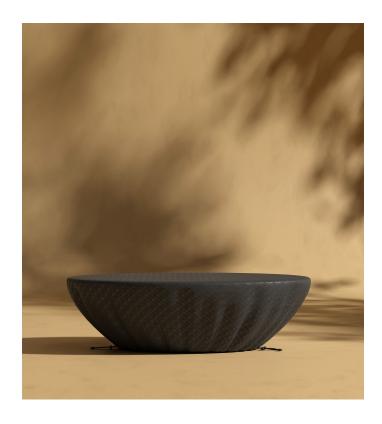

## 48" Outdoor Oval Coffee Table Cover

Protect your outdoor investment in style with a cover that reflects the same level of care and craftsmanship as the pieces it shields. Thoughtfully designed for both form and function, our 48" Oval Coffee Table Cover offers elevated, all-weather protection with a sleek, modern finish that complements any outdoor space. Custom-fit to pair seamlessly with our Kara Coffee Table and Maria Coffee Table, it's a refined essential for preserving the integrity and beauty of your furniture year-round.

## Details

- **Custom fit for Kara Coffee Table and Maria Coffee Table**
- Offered in Black with glossy monogram print
- 600D polyester with PVC
- Features a pull string and locking toggle for a secure, custom-like fit Waterproof and anti-UV to protect against rain and sun
- Breathable mesh storage bag included