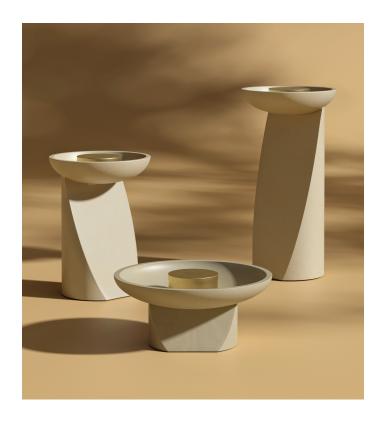

## Ophira Oil Lantern

A sculptural statement, the Ophira Oil Lantern brings elemental elegance to any space. Crafted with precision and finished in durable stainless steel hardware, it's designed to endure both indoor and outdoor settings. Set the perfect mood for intimate evenings on the patio or a serene touch in your interior sanctuary.

## Details

- Olympia Waxed Concrete Stainless steel hardware with PVD coating finish
- Neutral-toned concrete finish
- Suitable for indoor and outdoor use
- Designed for gel chafing fuel (not included)
- 4-inch chamber for fuel canisters
- No assembly required