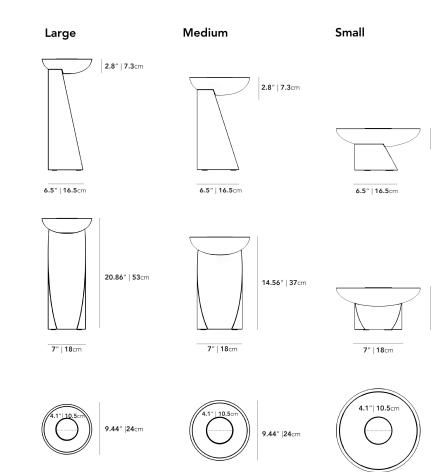

## Dimensions

9.4 in x 9.4 in x 6.3 in (Width x Depth x Height) All measurements are approximations.