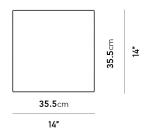

## Dimensions

14 in x 14 in x 22 in (Width x Depth x Height) All measurements are approximations.