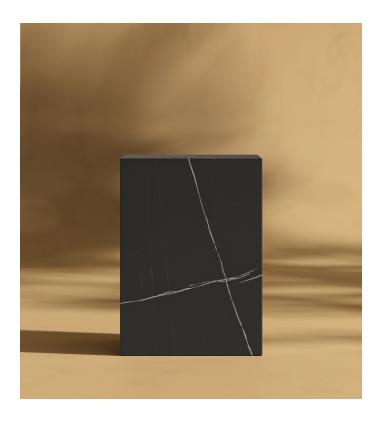

## Liza Side Table -Ceramic

A more durable take on a classic favorite, the Liza Side Table in Ceramic offers the same clean lines and architectural presence as our original marble version " with added resilience. Crafted in richly veined ceramic, it<sup>™</sup>s designed to withstand the elements, making it a versatile choice for both indoor and outdoor settings. Equal parts striking and functional, this elevated piece brings timeless elegance to any space, with the strength to match its style.

## Dimensions

14 in x 14 in x 22 in (Width x Depth x Height) All measurements are approximations.