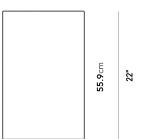

## Dimensions

14 in x 14 in x 22 in (Width x Depth x Height) All measurements are approximations.