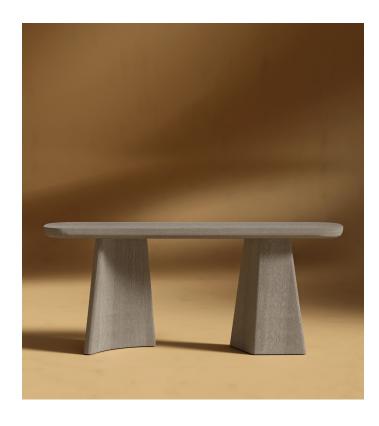

## Verona Console Table

The Verona Console is a piece that plays with perspective, revealing something new with every glance. Its sculptural silhouette is a bold expression of modern design, adding a sense of movement and intrigue to your space. Whether placed in an entryway or living room, the Verona Console draws the eye with its dynamic form, offering a captivating presence that feels both artistic and functional.

## Details

- Available in a Grey Oak Veneer finish
- Striking base design with a dynamic mix of angled and smooth surfaces
- Made with California Phase 2 Compliant MDF
- Comes with adjustable leg leveling glides
- Anti-tipping kit included
- Assembly required