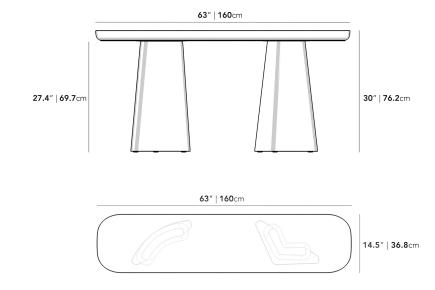

## Dimensions

62.9 in x 14.5 in x 30 in (Width x Depth x Height) All measurements are approximations.

Assembly Instructions Download