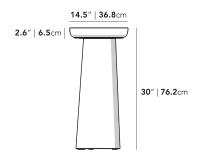

## Dimensions

62.9 in x 14.5 in x 30 in (Width x Depth x Height) All measurements are approximations.

Assembly Instructions Download