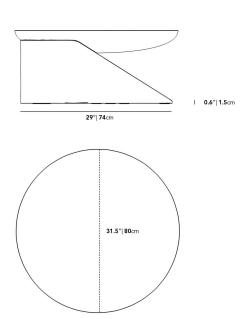

## Dimensions

31.5 in x 31.5 in x 14 in (Width x Depth x Height) All measurements are approximations.