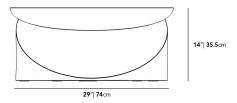

## Dimensions

31.5 in x 31.5 in x 14 in (Width x Depth x Height) All measurements are approximations.