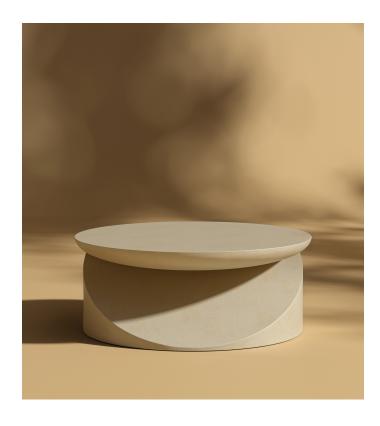

## Ophira Coffee Table

A statement piece in its own right, the Ophira Coffee Table redefines luxury with its sculptural form and exquisite ivory wax finish. Its softly curved silhouette adds a touch of understated elegance to any outdoor space. More than just a coffee table, Ophira becomes a focal point, inviting conversation and admiration with its artful presence.

## Details

- Available in Ivory Wax
  Crafted with glass fiber reinforced concrete
  Includes 7 black foot glides
- No assembly required

This product will be shipped in a wooden crate, tools are recommended for unboxing