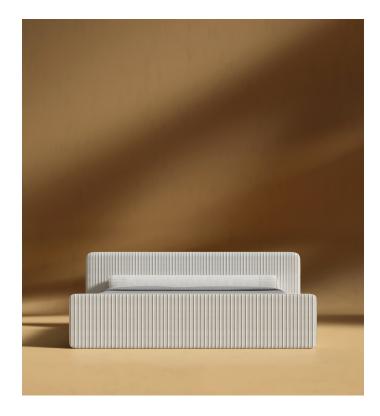

## Dalina Bed

Transform your bedroom into a stylish sanctuary with this elegant low-profile bed frame, featuring beautiful pleating details for a timeless look. Paired with a matching cylindrical pillow that adds both comfort and sophistication, creating the perfect curated space to relax and unwind.

## ROVECONCEPTS

Details

- Fully upholstered cylindrical headboard with pleating details on all sides
- Engineered wood frame secured with metal brackets European flexible slat system included
- 2 Preinstalled adjustable slat heights
- Accommodates most standard mattresses