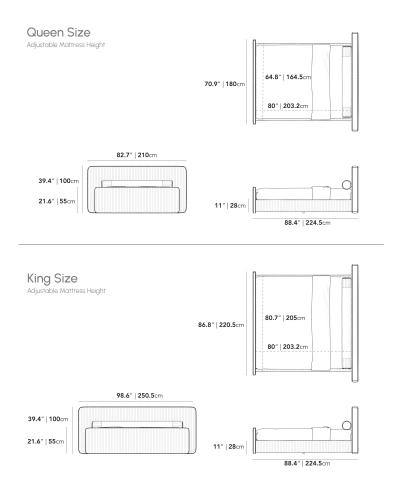

## Dimensions

98.6 in x 88.4 in x 39.4 in (Width x Depth x Height) All measurements are approximations.

**Rove Concepts** 