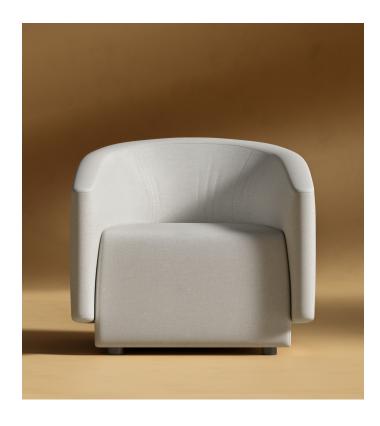

## Hadrian Armchair

The Hadrian Armchair strikes the perfect balance between modern style and timeless design. Sculpted curves and sumptuous upholstery provide cloud-like comfort, while the crescent back hugs a generously cushioned seat. Crafted for optimal comfort and available in multiple color options, this armchair is the ideal accent piece to complete your space.

## Details

- Available in Dune, Alesund, and Verdant Matte black metal feet
- Includes 4 black foot protectors
- Kiln-dried hardwood frame with doweled joints and reinforced corner blocks
- Soft-padded frame made with polyurethane foam wrapped in polyester fiber
- 8 gauge sinuous spring construction
- 3 layer high-density foam cushioning
- Medium-Firm Feel (Learn more about our sofa firmness here.)
- Legs require light assembly