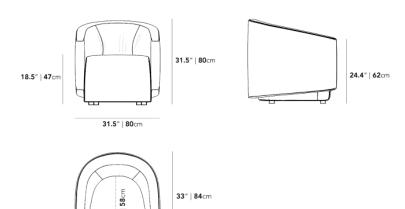

## Dimensions

31.5 in x 33.1 in x 31.5 in (Width x Depth x Height)

Seat Height: 18.5 in Seat Depth: 22.8 in

All measurements are approximations.