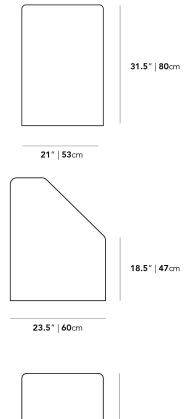

## Dimensions

20.87 in x 23.62 in x 31.5 in (Width x Depth x Height) All measurements are approximations.

23.5″ | 60cm