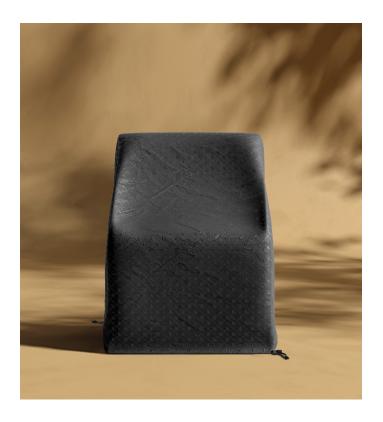

## Tola Outdoor Dining Chair Cover

Maintain the classic and luxurious shape of the Tola with the Tola Dining Chair Cover. Crafted from waterproof and anti-UV polyester fabric, this cover envelops and shields the chair from various elements, ranging from sunlight to rainfall.

## Details

- •
- 600D Polyester With PVC backing Drawstring and lock to secure the cover over Mesh bag to store cover when not in use Waterproof and anti-UV polyester material with PVC backing Black monogram with glossy print .
- .
- Includes sleeve card with care instructions .