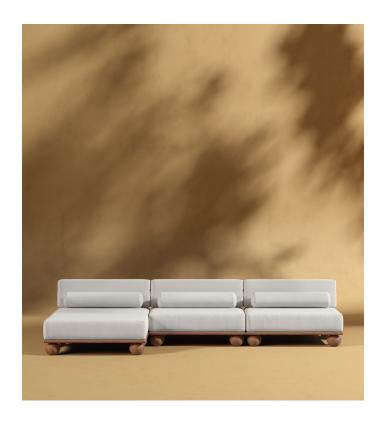

## **Bali Outdoor Sectional**

Immerse yourself in the tranquil ambiance of the Bali Outdoor Sectional - an outdoor sectional meticulously crafted to provoke a feeling of rejuvenation as the days grow longer. Set on low-profile, sphere legs, the Bali creates the perfect place for outdoor gatherings as the seasons transition to warmer days. Enjoy as a preset configuration or customize your design by purchasing pieces separately.