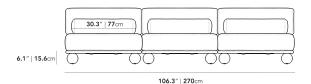

## Dimensions

106.3 in x 61.9 in x 25.8 in (Width x Depth x Height) Seat Height: 14 in

All measurements are approximations.