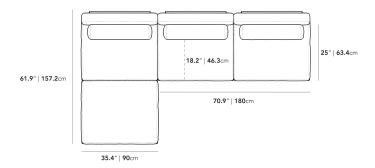

## Dimensions

106.3 in x 61.9 in x 25.8 in (Width x Depth x Height) Seat Height: 14 in

All measurements are approximations.