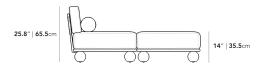

## Dimensions

106.3 in x 61.9 in x 25.8 in (Width x Depth x Height) Seat Height: 14 in

All measurements are approximations.