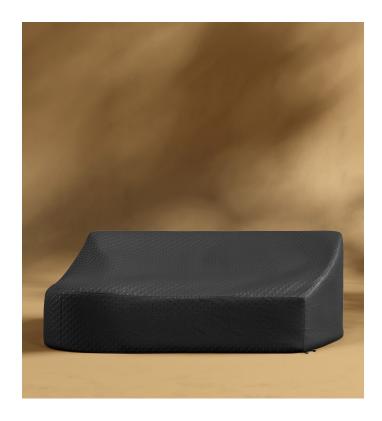

## **Tano Outdoor Left Corner Cover**

Maintain the soft curves and sumptuous materials of the Tano. Made with waterproof and anti-UV fabric the Tano Outdoor Left Corner Cover protects and maintains the integrity and longevity of the Tano so you can enjoy your outdoor piece for years to come.

## Details

- Drawstring and lock to secure the cover Mesh bag to store cover when not in use .
- Waterproof and anti-UV polyester material with PVC backing .
- Black monogram with glossy print .
- Includes sleeve card with care instructions •