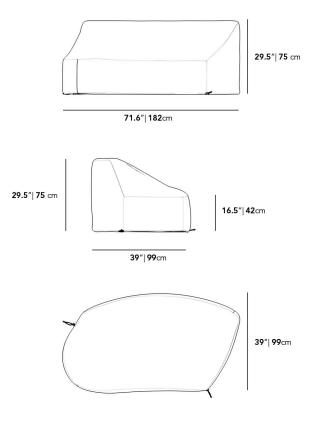

## Dimensions

71.6 in x 39 in x 29.5 in (Width x Depth x Height) All measurements are approximations.