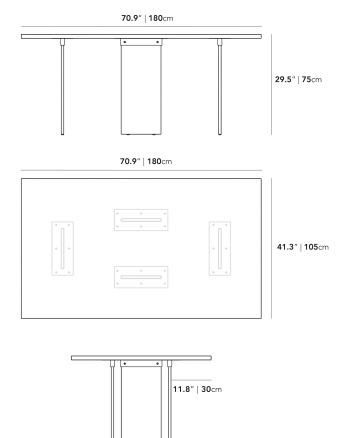

## Dimensions

70.9 in x 41.3 in x 29.5 in (Width x Depth x Height) All measurements are approximations.

11.8" | 30cm