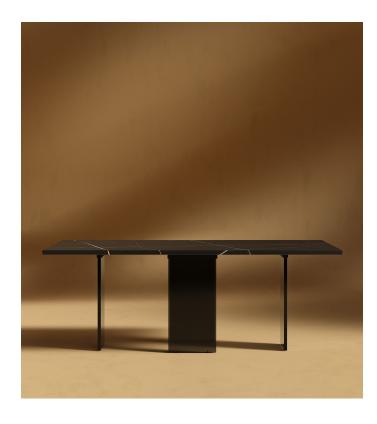

## Marbella Dining Table

Striking, like the monumental architecture of the Colosseum, the Marbella Dining Table stands out in any dining space. The distinctive marble-like veining of the Black Pietra Ceramic rests upon four smoked grey plexiglass legs giving an overarching feel of timeless sophistication.