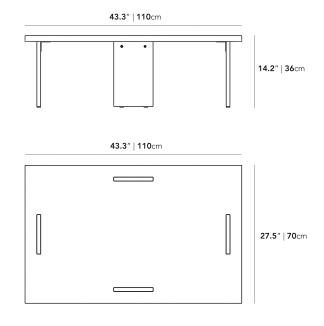

## Dimensions

43.3 in x 27.5 in x 14.2 in (Width x Depth x Height) All measurements are approximations.