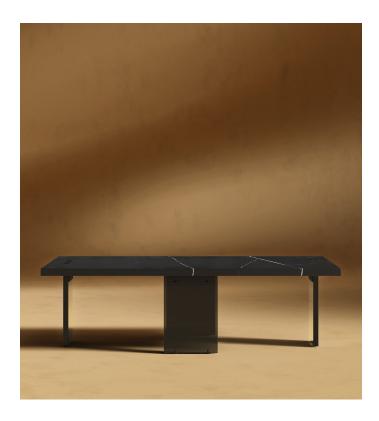

## Marbella Coffee Table

Striking, like the monumental architecture of the Colosseum, the Marbella Coffee Table stands out in any living space. The distinctive marble-like veining of the Black Pietra Ceramic rests upon four smoked grey plexiglass legs giving an overarching feel of timeless sophistication.

## Details

- Black Pietra ceramic top Table top thickness is 1.2 inches
- .
- Smoked grey plexiglass legs Plexiglass leg thickness is 0.8 inches Black hardware •
- •
- Black adjustable glides .
- Assembly is required .
- This product will be shipped in a wooden crate, tools are . recommended for unboxing