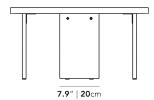

## Dimensions

43.3 in x 27.5 in x 14.2 in (Width x Depth x Height) All measurements are approximations.