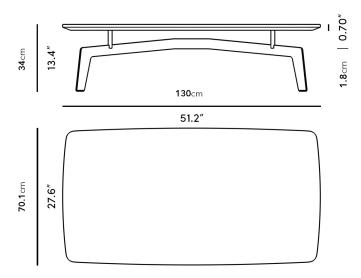

## Dimensions

51.2 in x 27.6 in x 13.4 in (Width x Depth x Height) All measurements are approximations.