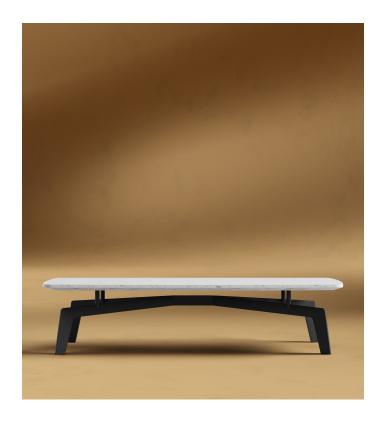

## Evelyn Coffee Table - Rectangular - Clearance

Gorgeous marble and a handsome metal base are like the perfect homecoming pair. Made with your choice of durable Carrara or Black marble, the Evelyn Coffee Table is an immediately modern classic, simply designed and ready to bring home.

## Details

- Black or white marble top polished and finished with natural wax Black metal legs

- Light assembly required
  This product will be shipped in a wooden crate, tools are recommended for unboxing