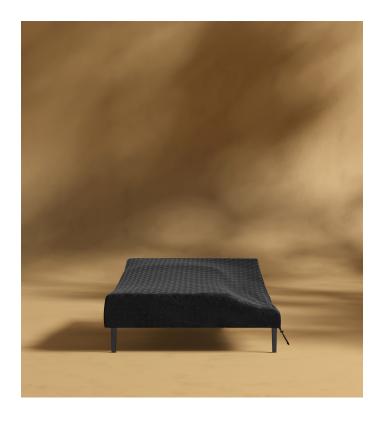

## Francis Outdoor Left/Right Chaise Cover

Envelop the Francis in the durable Francis Outdoor Left/Right Chaise Cover, made with waterproof and anti-UV fabric. Perfect for maintaining the modern and minimalist silhouette of the Francis for many seasons to come.

## Details

- Drawstring and lock to secure the cover
- Mesh bag to store cover when not in use
- Waterproof and anti-UV polyester material with PVC backing
- Black monogram with glossy print
- Includes sleeve card with care instructions