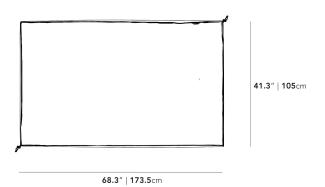

## Dimensions

42.5 in x 70 in x 18.1 in (Width x Depth x Height) All measurements are approximations.