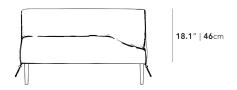

## Dimensions

42.5 in x 70 in x 18.1 in (Width x Depth x Height) All measurements are approximations.