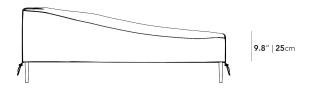

## Dimensions

42.5 in x 70 in x 18.1 in (Width x Depth x Height) All measurements are approximations.