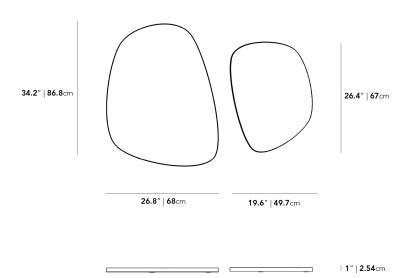

## Dimensions

26.8 in x 1 in x 34.2 in (Width x Depth x Height) All measurements are approximations.