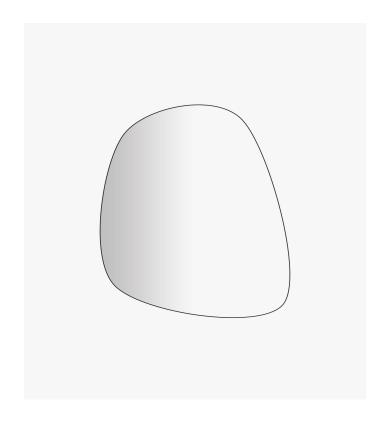

## Organa Mirror - Large

Capturing the tranquility of the stillness of calm waters, the Organa Mirror brings a sense of peace and natural beauty to any space. Designed to emulate the organic shape of a pebble, this mirror effortlessly blends style with a touch of nature to any space.