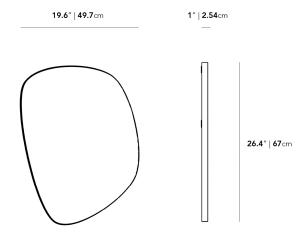

## Dimensions

19.6 in x 1 in x 26.4 in (Width x Depth x Height) All measurements are approximations.