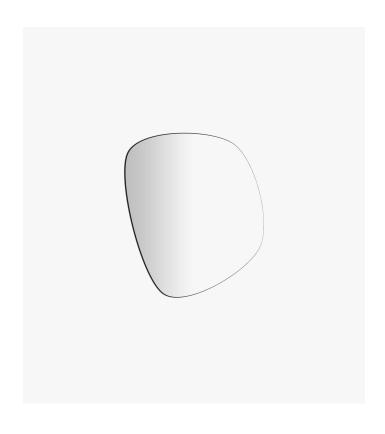

## Organa Mirror - Small

Capturing the tranquility of the stillness of calm waters, the Organa Mirror brings a sense of peace and natural beauty to any space. Designed to emulate the organic shape of a pebble, this mirror effortlessly blends style with a touch of nature to any space.