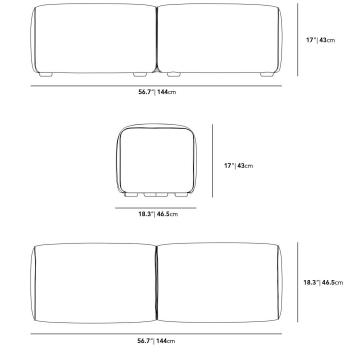

## Dimensions

56.7 in x 18.1 in x 16.9 in (Width x Depth x Height) All measurements are approximations.

Assembly Instructions Download