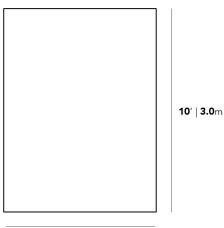

## **Additional Dimensions**

120 in x 96 in x 0.45 in - (8' x 10' | 2.5 x 3.0 m Size, Cairo Color)
120 in x 96 in x 0.45 in - (8' x 10' | 2.5 x 3.0 m Size, Pisa Color)

120 in x 96 in x 0.45 in - (8' x 10' | 2.5 x 3.0 m Size, Waterloo Color)

All measurements are approximations.

8' | **2.5**m