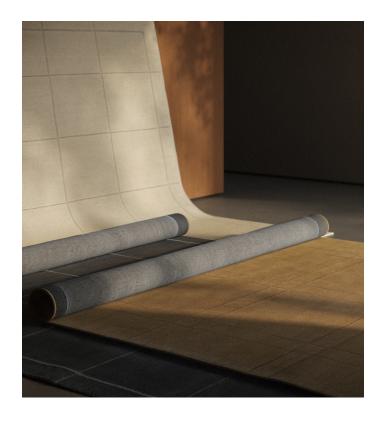

# Beja Rug

The hand-tufted, textured details of the Beja Rug exude a delicate, plush feel that encapsulates the essence of timeless elegance. Its meticulous artistry and textured allure invite you to sink your feet into a world of luxury and sophistication, making it the perfect addition to any space.

#### Details

- 100% wool
- Rug thickness 0.45"
- Spot clean with mild detergent only