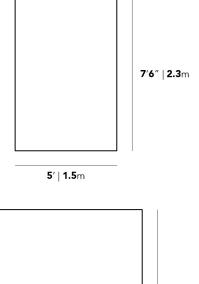

### Dimensions

90 in x 60 in x 0.45 in (Width x Depth x Height)

## **Additional Dimensions**

120 in x 96 in x 0.45 in - (8' x 10' | 2.5 x 3.0 m Size, Cairo Color)
120 in x 96 in x 0.45 in - (8' x 10' | 2.5 x 3.0 m Size, Pisa Color)

120 in x 96 in x 0.45 in - (8' x 10' | 2.5 x 3.0 m Size, Waterloo Color)