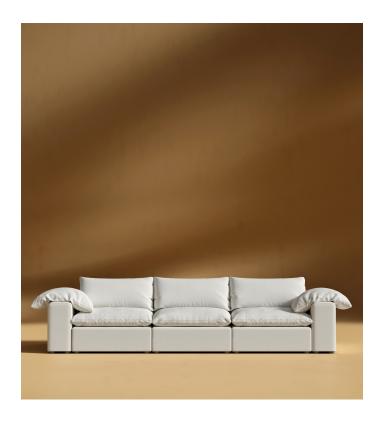

## Nuvo 3-Seater Sofa

Drift into an oasis of lavish comfort with the Nuvo 3-Seater Sofa. Where comfort intertwines seamlessly with contemporary design, the Nuvo entices with its irresistible plush cushioning that whispers opulence in every corner. This modular collection, versatile and customizable, effortlessly adapts to spaces big or small, ensuring a perfect fit for every space.

## Dimensions

106.7 in x 38.6 in x 22.2 in (Width x Depth x Height) Seat Height: 16.9 in Seat Depth: 23.6 in All measurements are approximations.

Assembly Instructions Download