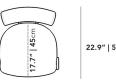

## Dimensions

22.83 in x 20.08 in x 31.5 in (Width x Depth x Height) Seat Height: 18.5 in Seat Depth: 17.7 in All measurements are approximations.

Assembly Instructions Download

18.1" | 46cm

22.9" | 58cm