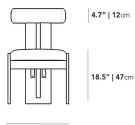

## Dimensions

22.83 in x 20.08 in x 31.5 in (Width x Depth x Height) Seat Height: 18.5 in Seat Depth: 17.7 in All measurements are approximations.

Assembly Instructions Download

18.1" | 46cm

22.9" | 58cm