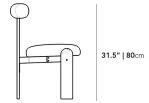

## Dimensions

22.83 in x 20.08 in x 31.5 in (Width x Depth x Height) Seat Height: 18.5 in Seat Depth: 17.7 in All measurements are approximations.

Assembly Instructions Download

18.1" | 46cm

22.9" | 58cm