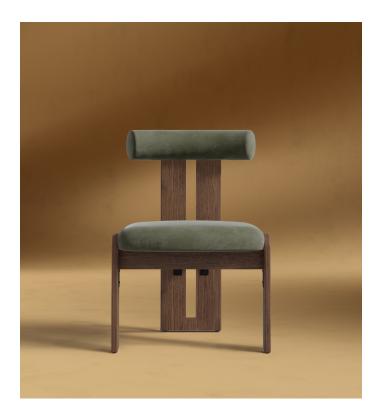

## **Tola Dining Chair**

The Tola Dining Chair infuses any home with a sophisticated elegance, radiating a delightful harmony. With its plush, curved silhouette complemented by rich wood tones, the Tola effortlessly stands out in any dining room.

## Details

- Rubberwood with walnut stain .
- Premium upholstery
- .
- Black screws for the walnut frame The backrest has softer firmness than the seat cushion Floor glides on the bottom of the legs .
- .
- . Assembly is required