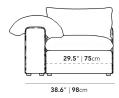

## Dimensions

38.6 in x 38.6 in x 22.2 in (Width x Depth x Height) Seat Height: 16.9 in Seat Depth: 23.6 in All measurements are approximations.

**Assembly Instructions** Download