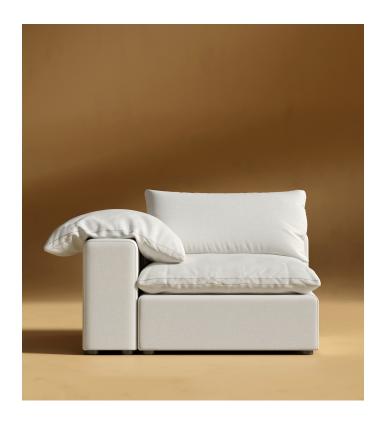

## Nuvo Left/Right Arm

Drift into an oasis of lavish comfort with the Nuvo Left/Right Arm. Where comfort intertwines seamlessly with contemporary design, the Nuvo entices with its irresistible plush cushioning that whispers opulence in every corner. Enjoy the ottoman on its own or purchase one of our preset configurations.

## Details

- Wrapped in 2-layers of foam and topped with feather cotton Soft Feel (Learn more about our sofa firmness here.)
- Round, low-profile legs
- Armrests are removable
- Available as preset or custom modular configurations
- Assembly is required