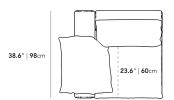

## Dimensions

38.6 in x 38.6 in x 22.2 in (Width x Depth x Height) Seat Height: 16.9 in Seat Depth: 23.6 in All measurements are approximations.

**Assembly Instructions** Download