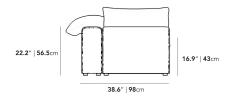

## Dimensions

38.6 in x 38.6 in x 22.2 in (Width x Depth x Height) Seat Height: 16.9 in Seat Depth: 23.6 in All measurements are approximations.

**Assembly Instructions** Download