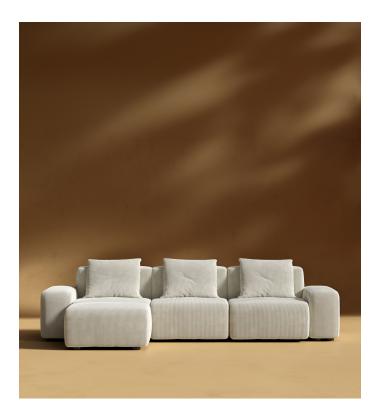

## Kaye Sectional Sofa S

Imbued with a sense of luxury and comfort the Kaye Sectional Sofa S brings a dream-like feel to any environment. Luxuriously draped in contemporary, plush fabrics, the Kaye serves as the ideal customizable modular sectional to harmonize seamlessly with your unique space. Enjoy our preset configuration or customize your own design by purchasing pieces separately.

## Details

- Patent pending tool-free smart connector system allows for one person easy-to-follow assembly
- Ergonomic design featuring ultra comfortable padding with elevated backrest pillow support
- Made from 100% vegan, cruelty-free materials including blended bio cotton filling
- Fabric treated with liquid-repellent technology
- Fully removable covers allow for easy cleaning and changing colors
- Infinite configurations for adaptable home sizes
- This set includes 3 backrests S, 2 armrests, 4 ottomans S, 3 backrest pillows S, and connectors