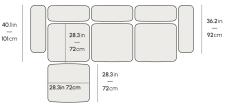

## Dimensions

108.5 in x 68.5 in x 28.7 in (Width x Depth x Height) All measurements are approximations.

roveconcepts.com • 225-34 West 7th Ave, Vancouver, BC, Canada V5Y 1L6 • 1.800.705.6217