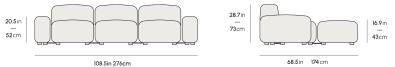

## Dimensions

108.5 in x 68.5 in x 28.7 in (Width x Depth x Height) All measurements are approximations.

roveconcepts.com • 225-34 West 7th Ave, Vancouver, BC, Canada V5Y 1L6 • 1.800.705.6217