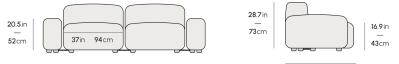

## Dimensions

97.6 in x 40.1 in x 28.7 in (Width x Depth x Height) All measurements are approximations.

97.6in 248cm

36.2 in \_\_\_\_\_ 92cm 40.1in 102cm