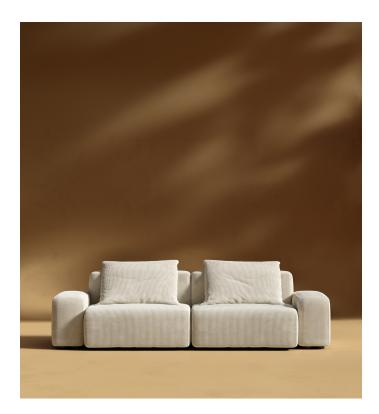

## Kaye Sofa L

Imbued with a sense of luxury and comfort the Kaye Sofa L brings a dream-like feel to any environment. Luxuriously draped in contemporary, plush fabrics, the Kaye serves as the ideal customizable modular sofa to harmonize seamlessly with your unique space. Enjoy our preset configuration or customize your own design by purchasing pieces separately.

## Details

- Patent pending tool-free smart connector system allows for one person easy-to-follow assembly
- Ergonomic design featuring ultra comfortable padding with elevated backrest pillow support
- Made from 100% vegan, cruelty-free materials including blended bio cotton filling
- Fabric treated with liquid-repellent technology
- Fully removable covers allow for easy cleaning and changing colors
- Infinite configurations for adaptable home sizes
  This set includes 2 backrests L, 2 armrests, 2 ottomans L, 2 backrest pillows L, connectors