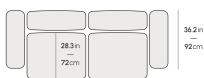

## Dimensions

97.6 in x 40.1 in x 28.7 in (Width x Depth x Height) All measurements are approximations.

97.6in 248cm

36.2 in \_\_\_\_\_ 92cm 40.1in 102cm