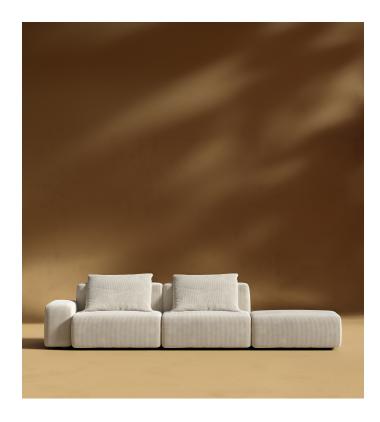

## Kaye Open End Sofa L

Imbued with a sense of luxury and comfort the Kaye Open End Sofa brings a dream-like feel to any environment. Luxuriously draped in contemporary, plush fabrics, the Kaye serves as the ideal customizable modular sofa to harmonize seamlessly with your unique space. Enjoy our preset configuration or customize your own design by purchasing pieces separately.

## Details

- Patent pending tool-free smart connector system allows for one person easy-to-follow assembly
- Ergonomic design featuring ultra comfortable padding with elevated backrest pillow support
- Made from 100% vegan, cruelty-free materials including blended bio cotton filling
- · Fabric treated with liquid-repellent technology
- Fully removable covers allow for easy cleaning and changing colors
- · Infinite configurations for adaptable home sizes
- This set includes 2 backrests L, 1 armrest, 3 ottomans L, 2 backrest pillows L , and connectors