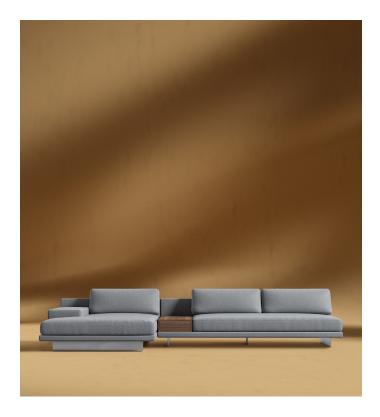

## Dresden Sectional Sofa -Clearance

Compelling in its simple yet cutting edge style, the Dresden modular collection is a bold take on contemporary design. The sleek, low profile frame is met with grand cloud-like seat cushions to create the statement making structure. The Dresden also balances the expansive seating with an interchangeable side table insert that is offered in walnut, ash, marble, and white lacquer finishes. Grounded on cast stainless steel legs with an elegant brushed finish, this piece's thoughtful composition demonstrates an exceptional opportunity for modern luxury in your home.

## Details

Kiln-dried hardwood frame with doweled joints and reinforced corner blocks

Soft-padded frame made with polyurethane foam wrapped in polyester fiber

- 8 gauge sinuous spring construction
- 3 layer high-density foam cushioning topped with premium 100% goose feathers
- Low profile solid stainless steel legs
- Includes 1 chaise with armrest & 1 armless sofa with walnut storage
  table

• Storage table in walnut veneer with push to open drawer (additional color options sold separately)

- Available as preset or custom modular configurations
- Medium Feel (Learn more about our sofa firmness here.)
- Legs require light assembly