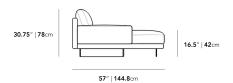

## Dimensions

132.5 in x 57 in x 30.75 in (Width x Depth x Height) All measurements are approximations.

Assembly Instructions Download