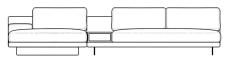

## Details

Kiln-dried hardwood frame with doweled joints and reinforced corner blocks

Soft-padded frame made with polyurethane foam wrapped in polyester fiber

- 8 gauge sinuous spring construction
- 3 layer high-density foam cushioning topped with premium 100% goose feathers
- Low profile solid stainless steel legs
- Includes 1 chaise with armrest & 1 armless sofa with walnut storage
  table

• Storage table in walnut veneer with push to open drawer (additional color options sold separately)

- Available as preset or custom modular configurations
- Medium Feel (Learn more about our sofa firmness here.)
- Legs require light assembly

• To join the modular pieces together please use the connector pieces that are included

\*Assembly is optional as the Dresden Side Table is weighted and will remain in place without having to secure with screws