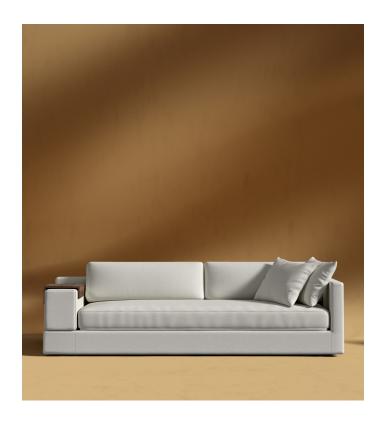

## Dresden Sleeper Sofa

Compelling in its simple yet cutting-edge style, the Dresden Sleeper Sofa is a bold take on contemporary design. The sleek, low-profile frame is met with a sleek walnut side table and grand cloud-like seat cushions that easily convert into a sleeper sofa, perfect for hosting overnight guests. This piece's thoughtful composition demonstrates an exceptional opportunity for modern luxury in your home.