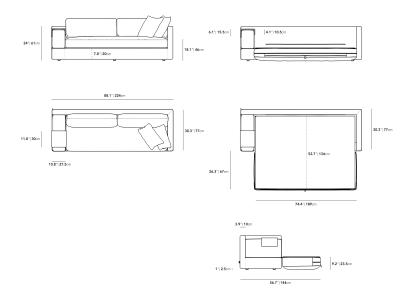

## Dimensions

88.1 in x 30.5 in x 24 in (Width x Depth x Height) All measurements are approximations.