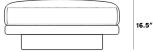

## Dimensions

37.5 in x 37.5 in x 16.5 in (Width x Depth x Height) All measurements are approximations.