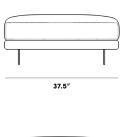

## Dimensions

37.5 in x 37.5 in x 16.5 in (Width x Depth x Height) All measurements are approximations.