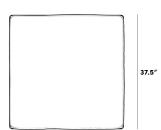

## Dimensions

37.5 in x 37.5 in x 16.5 in (Width x Depth x Height) All measurements are approximations.