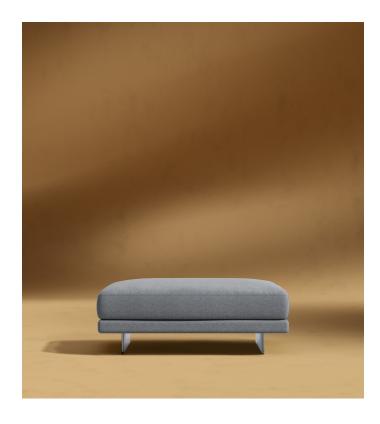

## **Dresden Ottoman**

Compelling in its simple yet cutting edge style, the Dresden Ottoman is a bold take on contemporary design. The sleek, low profile frame is met with grand cloud-like seat cushions to create the statement making structure. Grounded on cast stainless steel legs with an elegant brushed finish, this piece's thoughtful composition demonstrates an exceptional opportunity for modern luxury in your home. Use on its own for extra seating or pair with additional modules to create a custom configuration for any space.