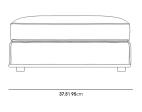

## Dimensions

37.5 in x 29 in x 17 in (Width x Depth x Height) All measurements are approximations.