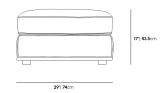

## Dimensions

37.5 in x 29 in x 17 in (Width x Depth x Height) All measurements are approximations.