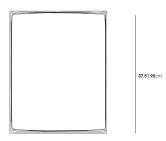

## Dimensions

37.5 in x 29 in x 17 in (Width x Depth x Height) All measurements are approximations.