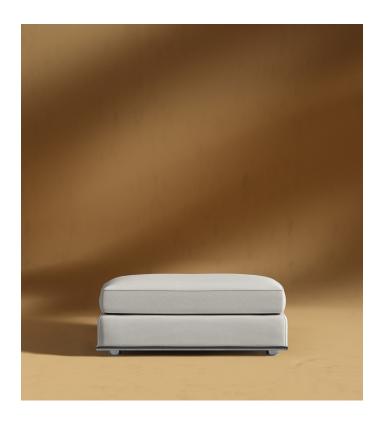

## Milo Sleeper 88" - Ottoman

The sleek and flat profile of the Milo Sleeper Sofa - Ottoman marries sophisticated style with casual comfort. Milo™s subtle curves of the ottoman add visual elegance while delivering plush and stable support for the spacious seating. Milo is a modular design that can be customized to a configuration that fits your unique space. Much like the grandeur of Italian design, Milo is especially suited for large luxury spaces as the design of the Milo is formed with more width than the average ottoman, providing an overall grander feel for your home. Complete the set with the Milo Sleeper Sofa here.