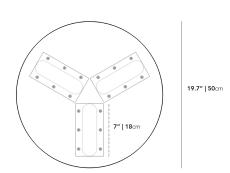

## Dimensions

19.7 in x 19.7 in x 18.9 in (Width x Depth x Height) All measurements are approximations.

Assembly Instructions Download