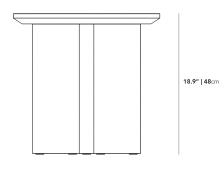

## Dimensions

19.7 in x 19.7 in x 18.9 in (Width x Depth x Height) All measurements are approximations.

Assembly Instructions Download