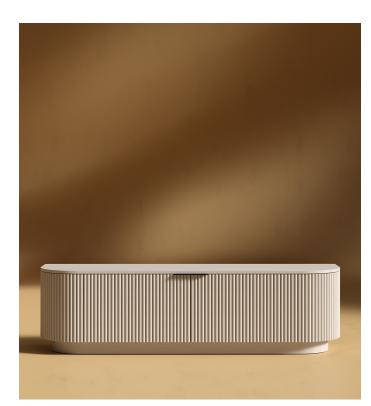

## Athena Media Console

The modern, fresh, and captivating embodiment of the Athena Media Console sweeps you into a whirlwind of delight and sophistication. Combining everyday functionality with unparalleled design through the elegant composition and luxuriant materials, the Athena softly brings a sense of refined grace to any space.

## Details

- Choice of alabaster matte lacquer or ebony tambour
- Slim black matte metal handles
- Adjustable shelves
- Includes two cabinet access holes in the back
  Includes wall fixing bardware and slip pad
- Includes wall fixing hardware and slip pad
  Soft-close hinges
- Soft-close hinges
  Door humpers
- Door bumpers
  Colors and finishes may vary with lighting "or
- Colors and finishes may vary with lighting"order a free swatch for the perfect match