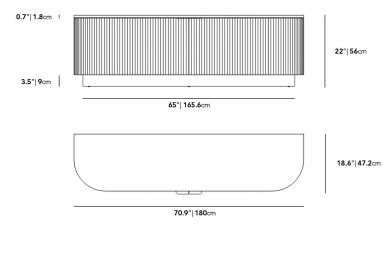

## Dimensions

70.9 in x 18.5 in x 22 in (Width x Depth x Height) All measurements are approximations.

Assembly Instructions Download

22"| 56cm

14.5"| 36.8cm