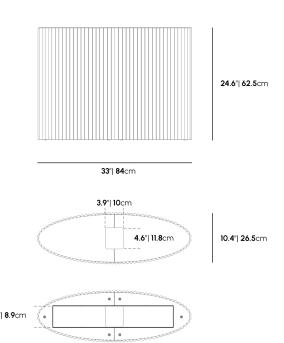

## Dimensions

33 in x 10.4 in x 24.6 in (Width x Depth x Height) All measurements are approximations.