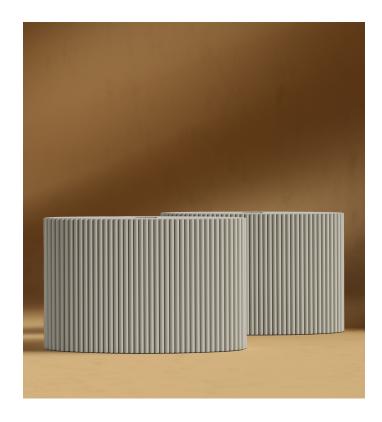

## Athena Standing Desk - Base

The modern, fresh, and captivating embodiment of the Athena Standing Desk - Base sweeps you into a whirlwind of delight and sophistication. Combining everyday functionality with unparalleled design through the elegant composition and luxuriant materials, the Athena softly brings a sense of refined grace to any office space and elevates any standing desk table top.

## Details

- Choice of fluted alabaster lacquer or ebony MDF wood base
- Base is compatible with standing desks with motor leg width dimensions under 10x10cm, motor leg base under 70x10cm, and a minimum leg height of 65cm
- Recommended to pair with a white standing desk component
- Available to be purchased with the matching standing desk component here
- Light assembly required
- This product will be shipped in a wooden crate, tools are recommended for unboxing