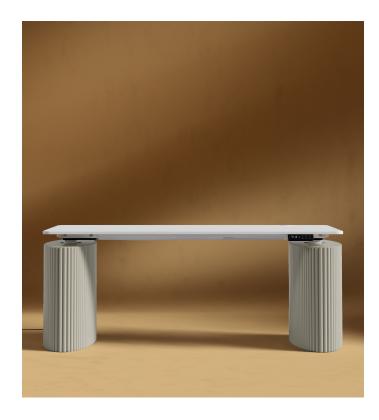

## Athena Standing Desk

The modern, fresh, and captivating embodiment of the Athena Standing Desk sweeps you into a whirlwind of delight and sophistication. Combining everyday functionality with unparalleled design through the elegant composition and luxuriant materials, the Athena softly brings a sense of refined grace to any office space.

## Details

- White lacquer table top with white E-standing desk component Fluted MDF wood base with alabaster lacquer
- Connecting cable to the motor at 1.1m long
- Cable plug into an outlet 2.5m long The base can also be purchased separately
- Assembly required
- This product will be shipped in a wooden crate, tools are recommended for unboxing
- Colors and finishes may vary with lighting"order a free swatch for the