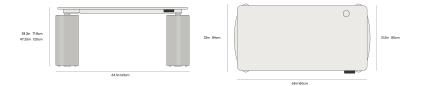

## Dimensions

63 in x 31.5 in x 28.3 in (Width x Depth x Height) All measurements are approximations.

**Assembly Instructions** 