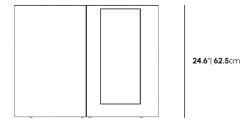

## Dimensions

31.5 in x 6.3 in x 24.6 in (Width x Depth x Height) All measurements are approximations.