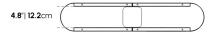

## Dimensions

31.5 in x 6.3 in x 24.6 in (Width x Depth x Height) All measurements are approximations.