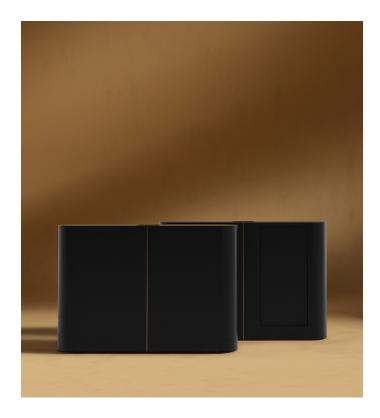

## Eryk Standing Desk -Base

Elevating any office space with its brass detailing and smooth curves, the luxurious Eryk Standing Desk - Base adds a sense of luxury to any standing desk top. This premium black lacquer and antique brushed brass base can be paired with your own standing desk or combined with our matching standing electric desk component here.

## Details

• Now available in Hazel, alongside our classic Black lacquer wooden base with antique brushed brass accent

- Base is compatible with standing desks with motor leg dimensions under 10x10cm, motor leg base under 70x10cm, and a minimum leg height of 65cm
- Recommended to pair with a black or hazel standing desk component
- Compatible with IKEA Bekant and Trotten desks
  Available to be purchased with the matching standing desk
- component here
- · Light assembly required
- This product will be shipped in a wooden crate, tools are recommended for unboxing