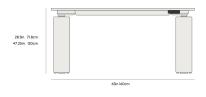

Minimum height - 28.3in (71.8cm)

Maximum height - 47.25in (120cm)

- Adjustable shelves & push-close door hinge on the wooden legs for storage
- The wood base can also be purchased separately here
- Assembly required
- This product will be shipped in a wooden crate, tools are recommended for unboxing

patent pending - US 2025/0228355 A1

Dimensions

63 in x 31.5 in x 28.3 in (Width x Depth x Height) All measurements are approximations.

Assembly Instructions Download