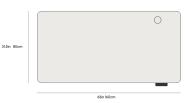

patent pending - US 2025/0228355 A1

Dimensions

63 in x 31.5 in x 28.3 in (Width x Depth x Height) All measurements are approximations.

Assembly Instructions Download