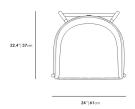

## Dimensions

24 in x 22.4 in x 37.2 in (Width x Depth x Height) All measurements are approximations.

**Assembly Instructions** Download