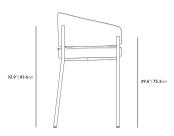

## Dimensions

24 in x 22.4 in x 37.2 in (Width x Depth x Height) All measurements are approximations.

**Assembly Instructions** Download