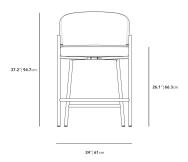

## Dimensions

24 in x 22.4 in x 37.2 in (Width x Depth x Height) All measurements are approximations.

**Assembly Instructions** Download