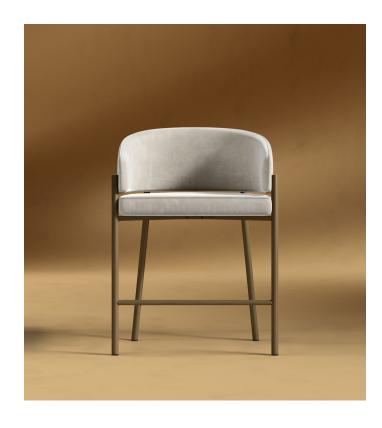

## Solana Counter Stool

Revealing its luxuriant character, the Solana invites you to delve into an atmosphere of pure sophistication with its curved form. Pairing sumptuously plush upholstery with a contrasting metal base, the Solana Counter Stool brings grace and modern luxury to any kitchen or dining space.