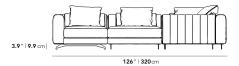

## Dimensions

126 in x 118.1 in x 25 in (Width x Depth x Height) Seat Height: 16.6 in

All measurements are approximations.

Assembly Instructions Download