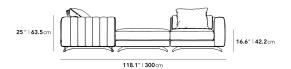

## Dimensions

126 in x 118.1 in x 25 in (Width x Depth x Height) Seat Height: 16.6 in

All measurements are approximations.

Assembly Instructions Download