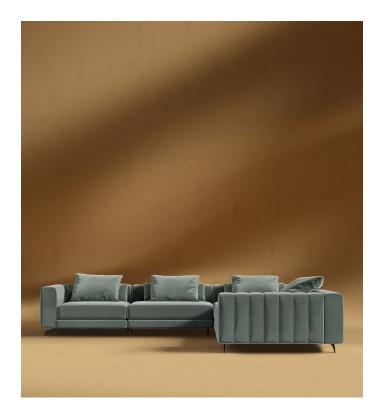

## Berlin L-Sectional

Open your senses to the enticing shape of the Berlin L-Sectional. Punctuated by the smooth channel detailing and sumptuous upholstery, the Berlin embodies an atmosphere of modern luxury. Enjoy our preset configuration or customize your own design by purchasing pieces separately.

## Dimensions

126 in x 118.1 in x 25 in (Width x Depth x Height) Seat Height: 16.6 in

All measurements are approximations.

Assembly Instructions Download