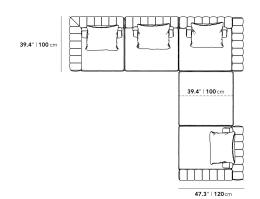

## Dimensions

126 in x 118.1 in x 25 in (Width x Depth x Height) Seat Height: 16.6 in

All measurements are approximations.

Assembly Instructions Download