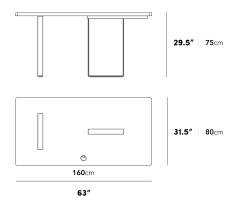

ugustus Desk - Clearance

A fresh and avant-garde take on office furniture, the Augustus Desk elevates any space. The subtle brass metal detailing enhances the luxurious marble base. While the smooth black oak veneer top adds a touch of modern utility. Combine with the Augustus Storage Unit for the ultimate office space.

#### Details

- · Available in black oak veneer finish
- California Phase 2 Compliant MDF
- Choose either white or black marble base
- Cable management included
- Solid brass metal legs
- Assembly required
- Available in two sizes
- This product will be shipped in a wooden crate, tools are recommended for unboxing

#### Dimensions

88 in x 43 in x 29.5 in (Width x Depth x Height) All measurements are approximations.

Assembly Instructions Download

### Augustus Desk 63"



## Augustus Desk 88"