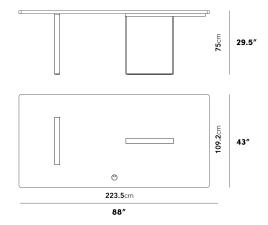

#### Dimensions

88 in x 43 in x 29.5 in (Width x Depth x Height) All measurements are approximations.

Assembly Instructions Download

## Augustus Desk 88"