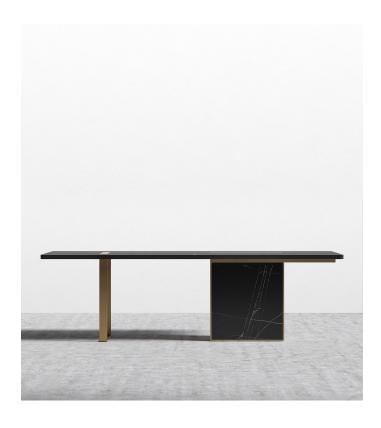

# Augustus Desk - Clearance

A fresh and avant-garde take on office furniture, the Augustus Desk elevates any space. The subtle brass metal detailing enhances the luxurious marble base. While the smooth black oak veneer top adds a touch of modern utility. Combine with the Augustus Storage Unit for the ultimate office space.

#### Details

- · Available in black oak veneer finish
- California Phase 2 Compliant MDF
- Choose either white or black marble base
- Cable management included
- Solid brass metal legs
- Assembly required
- Available in two sizes
- This product will be shipped in a wooden crate, tools are recommended for unboxing